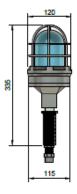

#### **APPLICATIONS**

EVP SERIES ex-proof portable lighting fixtures.It is suitable to be used together with the extension in the ex-proof field.The underside is covered with a special plastic material for comfortable hand holding.

, Zone-1, Zone-21, Zone-2 and Zone-22 suitable for use in ex-proof invironments.It is suitable for use with an extension cable in the ex-proof field.The underside is covered with a special plastic.

### **TECHNICAL SPECIFICATIONS**

Energy with input :24V-220 V AC/DC

2x3/4" with hole

E27 or E40 bulb holder