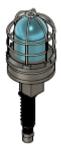

#### **APPLICATIONS**

EVP SERIES ex-proof portable lighting fixtures.It is suitable to be used together with the extension in the ex-proof field.The underside is covered with a special plastic material for comfortable hand holding.

, Zone-1, Zone-21, Zone-2 and Zone-22 suitable for use in ex-proof invironments.It is suitable for use with an extension cable in the ex-proof field.The underside is covered with a special plastic.

### **TECHNICAL SPECIFICATIONS**

Energy with input :24V-220 V AC/DC

2x3/4" with hole

E27 or E40 bulb holder