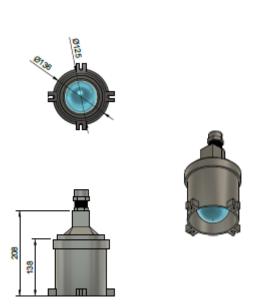

### **APPLICATIONS**

EVT SERIES ex-proof tank tracking fixtures, Zone-1, Zone-21, Zone-2 and Zone-22 suitable for use in ex-proof invironments.It is suitable to be attached

#### **MATERIAL**

Body; aluminum casting (ETİAL 171) Glass; Heat treated borosilicate glass

Colour: RAL 7040(grey)

### **MECHANICAL PROTECTION TYPE**

IP 66